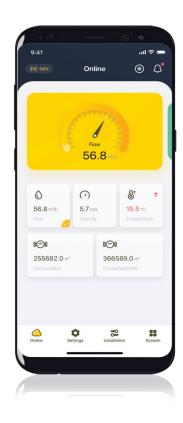

#### S4C-US App for SUTO Ultrasonic Meters for Liquids

- Connect wirelessly to SUTO ultrasonic flow meters •
- Download for Android© and iOS© smartphones •
- Guided setup and installation •
- Adjust installation parameters and get signal quality feedback •
- Actual Flow and Total consumption as well as historical data .