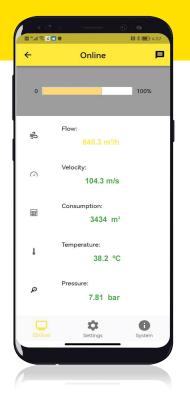

#### S4C-FS App for SUTO Flow and Consumption Meters

- Connect wirelessly to SUTO flow and consumption sensors •
- Download for Android© and iOS© smartphones
- Live data in the palm of your hands •
- On-site configuration and settings •
- Fast commissioning of field devices •
- User calibrations
- Data logger settings and operations .

Live measurement