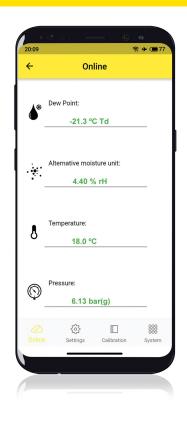

#### S4C-DP App for SUTO Dew Point Meters

- Connect wirelessly\* to SUTO dew point sensors
- Download for Android© and iOS© smartphones •
- Live sensor readings on your smartphone •
- On-site configuration and settings •
- Fast commissioning of field devices •
- User calibrations and adjustments .

\*needs the optional Wireless-DP-Adapter