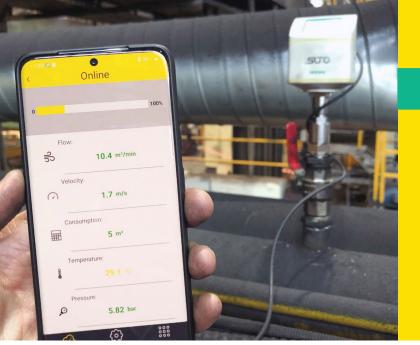

Live measurement

#### S4C-FS App for SUTO Flow and Consumption Meters

- Connect wirelessly to SUTO flow and consumption sensors •
- Download for Android© and iOS© smartphones
- Live data in the palm of your hands •
- On-site configuration and settings •
- Fast commissioning of field devices •
- User calibrations
- Data logger settings and operations .

#### S4C-US App for SUTO Ultrasonic Meters for Liquids

- Connect wirelessly to SUTO ultrasonic flow meters •
- Download for Android© and iOS© smartphones •
- Guided setup and installation •
- Adjust installation parameters and get signal quality feedback •
- Actual Flow and Total consumption as well as historical data .