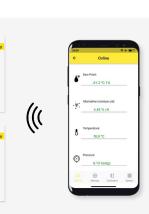

#### S4C-DP App for SUTO Dew Point Meters

- Connect wirelessly\* to SUTO dew point sensors
- Download for Android© and iOS© smartphones •
- Live sensor readings on your smartphone •
- On-site configuration and settings •
- Fast commissioning of field devices •
- User calibrations and adjustments .

\*needs the optional Wireless-DP-Adapter