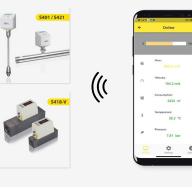

#### S4C-FS App for SUTO Flow and Consumption Meters

- Connect wirelessly to SUTO flow and consumption sensors •
- Download for Android© and iOS© smartphones
- Live data in the palm of your hands •
- On-site configuration and settings •
- Fast commissioning of field devices •
- User calibrations
- Data logger settings and operations .

#### S4C-US App for SUTO Ultrasonic Meters for Liquids

- Connect wirelessly to SUTO ultrasonic flow meters •
- Download for Android© and iOS© smartphones •
- Guided setup and installation •
- Adjust installation parameters and get signal quality feedback •
- Actual Flow and Total consumption as well as historical data .