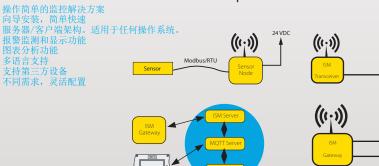

sy, quick and rewarding.

By server installation, and using the latest web technology, S4M is designed to provide cloud based service or local server installation, which allows user to monitor and collect granular, real-time energy consumption data of individual compressed air system anywhere at any time.

S4M是一个能源管理监测的整体解决方案。通过实时数据分析,提前发现潜在问题。通过对数据的采集、比较和分析,S4M可协助空压机用户提升维护效率,让节能变得简单、快速和有益。 S4M可安装在云服务器或本地服务器上,结合最新的Web技术,用户可远程随时访问、监测和保存压缩空气系统的实时能耗数据。

#### S4M used for low power wide-area network solution

## S4M BENEFITS

- Easy to use monitoring solution
- Simple installtion with installtion wizzard
- Server / Client Stucture. Client is independent from any operation system.
- Alarm monitoring and indication on screen.
- Graphical data analysis
- Multiple languages
- Third-party support



## S4M-your plant under control

#### S4M Local Installation



S4M Cloud Installation



S4M helps you to keep your plant under your control. Gathering the date of all installed sensors and measurement system. Combining them into a single software solution which enables you to take back the control of your system.

#### You want to try S4M?

Simply scan the code or visit https://s4m.suto-itec.asia to experience S4M.

username: **sutovisitor** password: **sutovisitor** 





## S4M SYSTEM REQUIREMENTS

| Category                                         | Minimum                        | Recommended                    |
|--------------------------------------------------|--------------------------------|--------------------------------|
| Processor                                        |