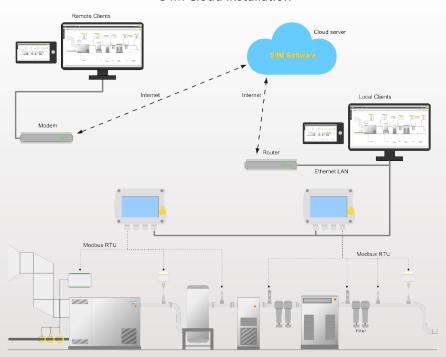

#### S4M Local Installation

S4M Cloud Installation

S4M helps you to keep your plant under your control. Gathering the date of all installed sensors and measurement system. Combining them into a single software solution which enables you to take back the control of your system.