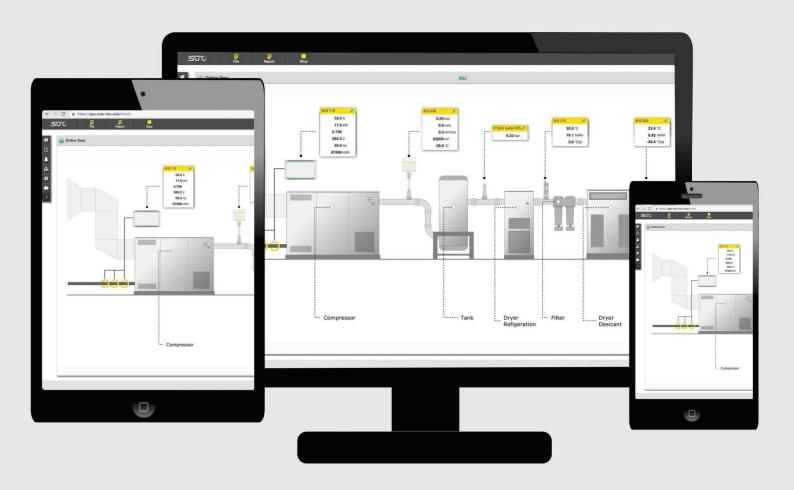

By server installation, and using the latest web technology, S4M is designed to provide cloud based service or local server installation, which allows user to monitor and collect granular, real-time energy consumption data of individual compressed air system anywhere at any time.

#### S4M Local Installation

S4M Cloud Installation

S4M helps you to keep your plant under your control. Gathering the date of all installed sensors and measurement system. Combining them into a single software solution which enables you to take back the control of your system.