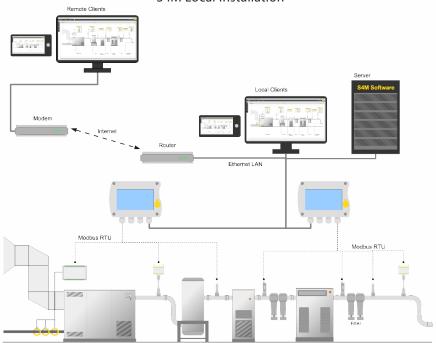

#### S4M Local Installation

S4M Cloud Installation

S4M helps you to keep your plant under your control. Gathering the date of all installed sensors and measurement system. Combining them into a single software solution which enables you to take back the control of your system.