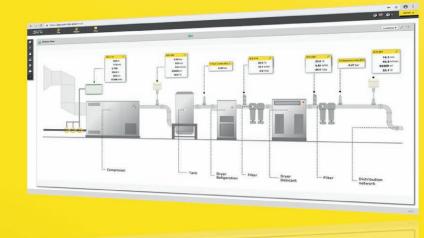

By server installation, and using the latest web technology, S4M is designed to provide cloud based service or local server installation, which allows user to monitor and collect granular, real-time energy consumption data of individual compressed air system anywhere at any time.

#### S4M Local Installation

S4M Cloud Installation

S4M helps you to keep your plant under your control. Gathering the date of all installed sensors and measurement system. Combining them into a single software solution which enables you to take back the control of your system.