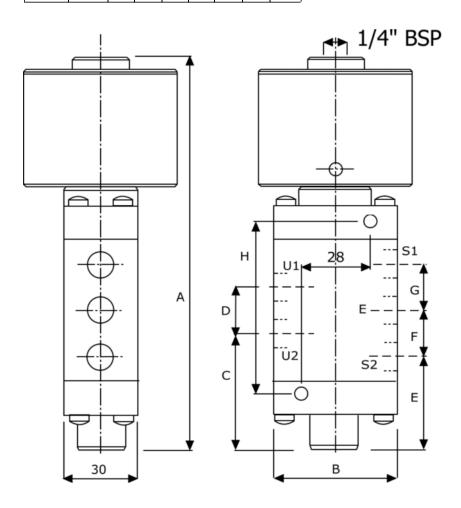

### Weights & Dimensions

| Weight<br>Kg. | Dimensions MM |    |    |    |    |    |    |    |  |  |
|---------------|---------------|----|----|----|----|----|----|----|--|--|
|               | Α             | В  | С  | D  | Е  | F  | G  | Н  |  |  |
| 1.5           | 115           | 50 | 42 | 18 | 33 | 18 | 18 | 67 |  |  |