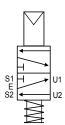

## Configuration

M04 Single Actuator, Monostable.

In: E

At Rest: From E to U1 From U2 to S2

Air in P: From E to U2 From U1 to S1