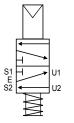

#### Configuration

In

Е From E to U1 At Rest:

M14 Single Actuator, Monostable.

From U2 to S2 From E to U2 Air in P: From U1 to S1