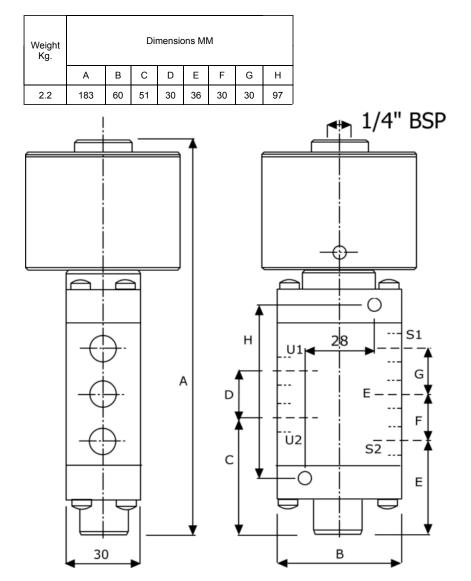

-------------|-----------------|--------------------|------|----------------------------------|----|
|       |   |    |     |      |   | Differential |               |                 |                    |      |                                  |    |
|       | A |    | В   |      | С | D            | ш             |                 |                    | Min. | Max.                             |    |
| M14   |   | 11 | E/T | 3/8" |   |              |               | 11.0            | 10                 | 0    | 10                               | 30 |
| M14   |   | 11 | F/G | 1/2" |   |              |               | 11.0            | 10                 | 0    | 10                               | 30 |



# M14

# **Pneumatic Valve - Five Way - Single Actuator**

## Weights & Dimensions



#### **Order Codes**

| Α | Body                | B Port |          |   |          |   | Seals (fluid temp. min / max) |
|---|---------------------|--------|----------|---|----------|---|-------------------------------|
|   |                     |        |          |   |          |   |                               |
| Т | Brass               | Е      | 3/8" BSP | Т | 3/8" NPT | 0 | NBR (-10°C to + 70°C)         |
| N | Nickel Plated Brass | F      | 1/2" BSP | G | 1/2" NPT | 1 | VITON (-10°C to + 90°C)       |
| ļ | 316 Stainless Steel |        |          |   |          | 7 | HNBR (-45°C to + 90°C)        |

Measure Monitor Control is a trading name of Red Dragon Ltd. All rights reserved. e&oe