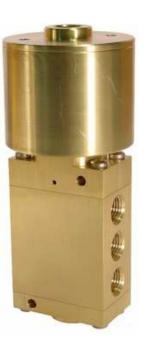

## **Pneumatic Valve - Five Way - Single Actuator**

### **Benefits & Features**

- Five way single actuator air operated valve
- Installation in any position
- Suitable for gaseous and liquid media
- Brass, Nickel Plated Brass or 316 Stainless Steel
- 3/8" to 1/2" BSP or NPT ports

#### **Specification**

| Configuration   | Pilot piston                                               |
|-----------------|------------------------------------------------------------|
| Port Sizes      | 3/8" to 1/2" BSP or NPT                                    |
| Orifice         | see data table below                                       |
| Body            | Brass, nickel plated brass or 316 stainless steel          |
| Media           | Gaseous or liquid media. Subject to material compatibility |
| Pressure ranges | 0-10 Bar                                                   |
| Seals           | see order codes table                                      |